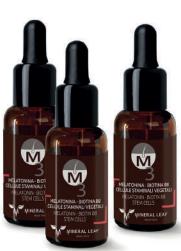

To solve anomalies of skin and hair or to be used in prevention.

Pack contains 3 bottles of 20 ml.